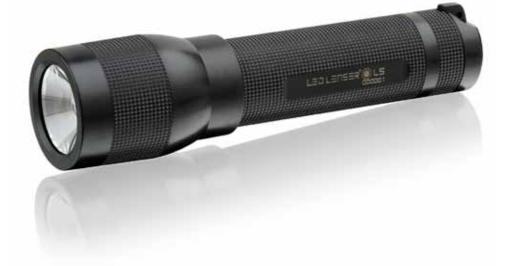

## The little one for traveling light

| LED            | High End Power LED |
|----------------|--------------------|
| Length         | 130 mm             |
| Weight         | 114 g              |
| Luminous flux  | 85 lm*             |
| Batteries      | 1 x AA 1.5 V       |
| Energy tank    | 4.2 Wh***          |
| Burning life   | 3 h**              |
| Beam distance  | 150 m*             |
| Technical Data |                    |

The LED LENSER® L5 is small, lightweight, and operated with only one standard AA battery. The  $LED \ LENSER @ \ L5 \ weights \ so \ little \ because \ it \ consists \ of \ high-quality \ plastic. \ The \ lamp \ affords$ maximum grip, and our patented\*\*\*\* Advanced Focus System provides ideal lighting at all times. On shorter trips and hikes, the LED LENSER® L5 has you well prepared for any eventuality.

Included in delivery: 1 x AA battery, hand strap

Item Nr. 7005

Luminous flux (lumens) resp. max. beam distance (meters) in the brightest function when switching on with one fresh alkaline battery.

Average values that may vary ± 15 % depending on type of chip and battery.